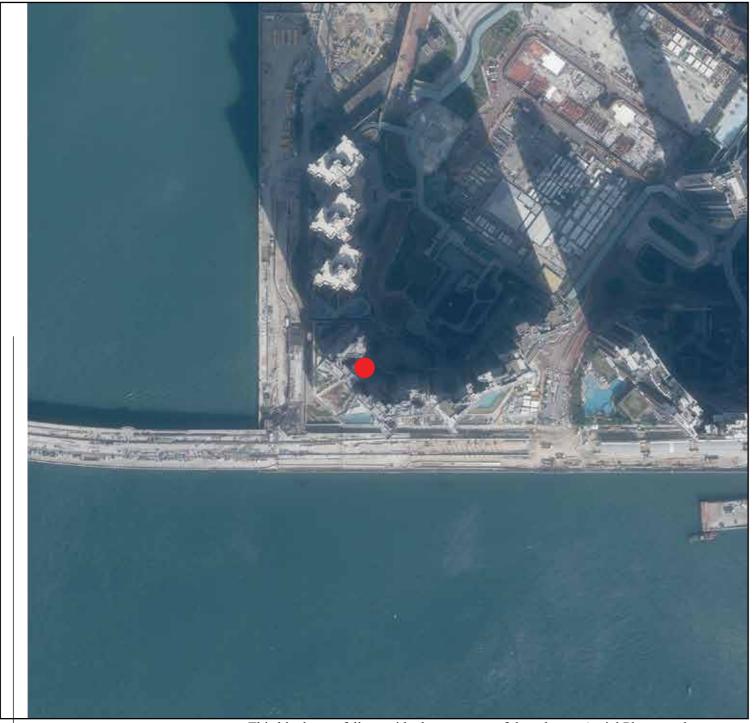

Location of the Phase 期數的位置

Survey and Mapping Office, Lands Department, The Government of HKSAR © Copyright reserved – reproduction by permission only.

香港特別行政區政府地政總署測繪處©版權所有,未經許可,不得複製。

Adopted from part of the aerial photograph taken by the Survey and Mapping Office, Lands Department at a flying height of 6,900 feet, photo No. E145206C, date of flight 11<sup>th</sup> January 2022.

摘錄自地政總署測繪處在6,900呎的飛行高度拍攝之鳥瞰照片,照片編號E145206C,飛行日期 為2022年1月11日。

## Notes:

- 1. Copy of the aerial photograph of the Phase is available for free inspection at the sales office of the Phase during opening hours.
- 2. The aerial photograph may show more than the area required under the Residential Properties (First-hand Sales) Ordinance due to technical reason that the boundary of the Phase is irregular.
- The vendor advises prospective purchasers to conduct on-site visit for a better understanding of the 3. Phase, its surrounding environment and the public facilities nearby.

## 附註:

- 期數的鳥瞰照片之副本可於期數的售樓處開放時間內免費查閱。 1.
- 2. 由於期數的邊界不規則的技術原因,此照片所顯示的範圍可能超過《一手住宅物業銷售條 例》所規定的範圍。
- 3. 賣方建議準買家到有關期數作實地考察,以對該期數、其周邊地區環境及附近的公共設施 有較佳了解。