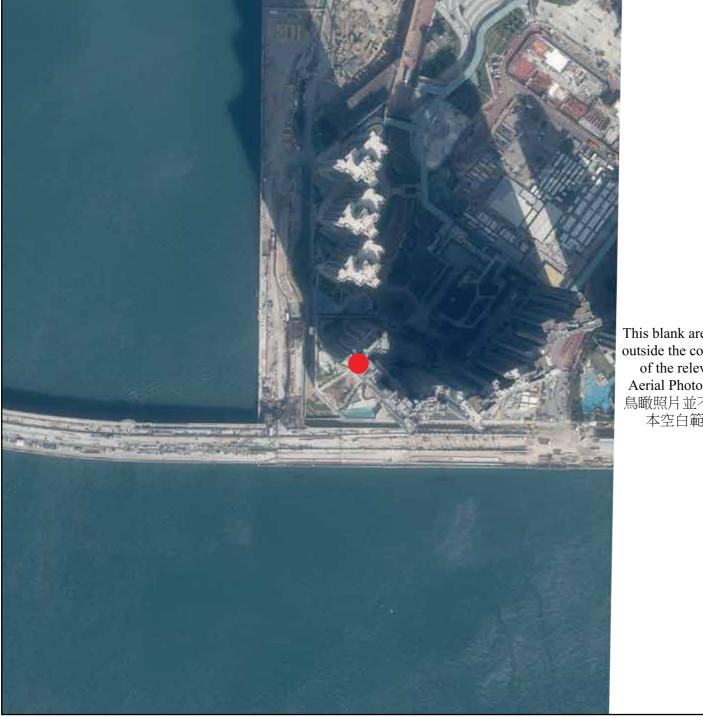

AERIAL PHOTOGRAPH OF THE PHASE 期數的鳥瞰照片

Location of the Phase 期數的位置

Survey and Mapping Office, Lands Department, The Government of HKSAR © Copyright reserved – reproduction by permission only.

香港特別行政區政府地政總署測繪處©版權所有,未經許可,不得複製。

Adopted from part of the aerial photograph taken by the Survey and Mapping Office, Lands Department at a flying height of 6,900 feet, photo No. E145205C, date of flight 11<sup>th</sup> January 2022.

摘錄自地政總署測繪處在6,900呎的飛行高度拍攝之鳥瞰照片,照片編號E145205C,飛行日期 為2022年1月11日。

This blank area falls outside the coverage of the relevant Aerial Photograph 鳥瞰照片並不覆蓋 本空白範圍

## Notes:

- 1. Copy of the aerial photograph of the Phase is available for free inspection at the sales office of the Phase during opening hours.
- 2. The aerial photograph may show more than the area required under the Residential Properties (First-hand Sales) Ordinance due to technical reason that the boundary of the Phase is irregular.
- The vendor advises prospective purchasers to conduct on-site visit for a better understanding of the 3. Phase, its surrounding environment and the public facilities nearby.

附註:

- 1. 期數的鳥瞰照片之副本可於期數的售樓處開放時間內免費查閱。
- 2. 由於期數的邊界不規則的技術原因,此照片所顯示的範圍可能超過《一手住宅物業銷售條 例》所規定的範圍。
- 3. 賣方建議準買家到有關期數作實地考察,以對該期數、其周邊地區環境及附近的公共設施 有較佳了解。

This blank area falls outside the coverage of the relevant Aerial Photograph 鳥瞰照片並不覆蓋本空白範圍