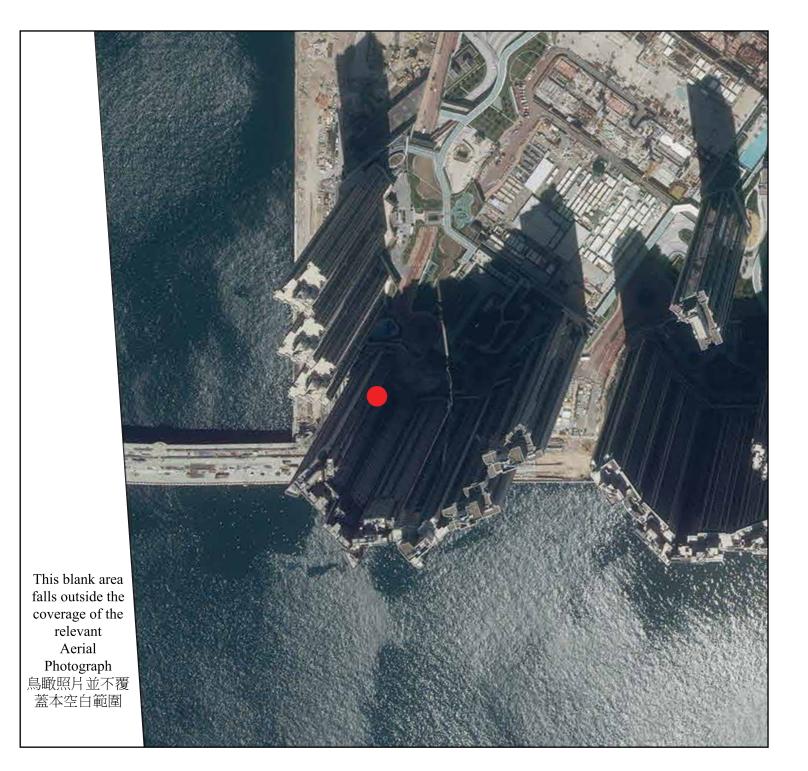

Location of the Phase 期數的位置

Survey and Mapping Office, Lands Department, The Government of HKSAR © Copyright reserved – reproduction by permission only.

香港特別行政區政府地政總署測繪處©版權所有,未經許可,不得複製。

Adopted from part of the aerial photograph taken by the Survey and Mapping Office, Lands Department at a flying height of 6,000 feet, photo No. E154705C, date of flight 9<sup>th</sup> March 2022.

摘錄自地政總署測繪處在6,000呎的飛行高度拍攝之鳥瞰照片,照片編號E154705C,飛行日期 為2022年3月9日。

Notes:

- 1. Copy of the aerial photograph of the Phase is available for free inspection at the sales office of the Phase during opening hours.
- 2. The aerial photograph may show more than the area required under the Residential Properties (First-hand Sales) Ordinance due to technical reason that the boundary of the Phase is irregular.
- The vendor advises prospective purchasers to conduct on-site visit for a better understanding of the 3. Phase, its surrounding environment and the public facilities nearby.

## 附註:

- 期數的鳥瞰照片之副本可於期數的售樓處開放時間內免費查閱。 1.
- 2. 由於期數的邊界不規則的技術原因,此照片所顯示的範圍可能超過《一手住宅物業銷售條 例》所規定的範圍。
- 3. 賣方建議準買家到有關期數作實地考察,以對該期數、其周邊地區環境及附近的公共設施 有較佳了解。

This blank area falls outside the coverage of the relevant Aerial Photograph 鳥瞰照片並不覆蓋本空白範圍