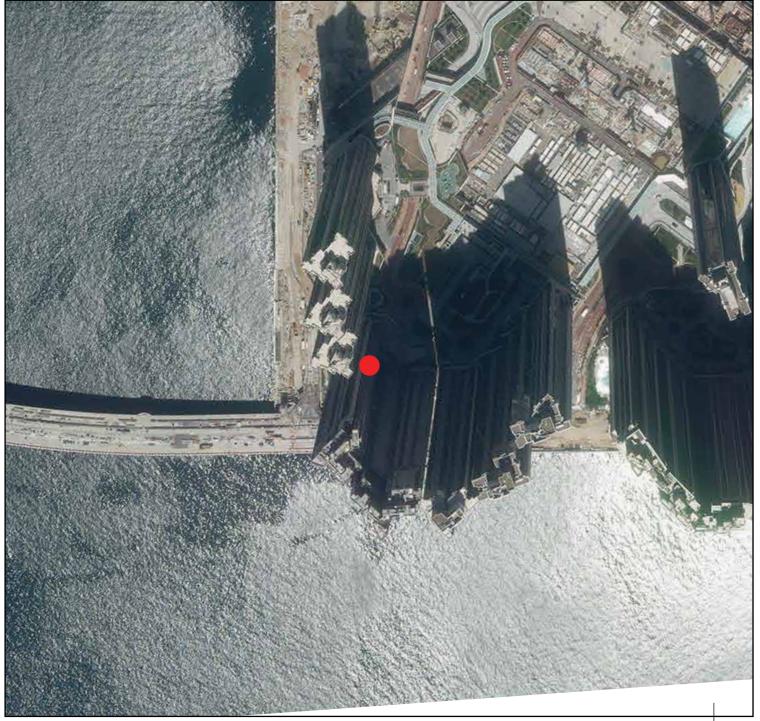

Location of the Phase 期數的位置

Survey and Mapping Office, Lands Department, The Government of HKSAR © Copyright reserved – reproduction by permission only.

香港特別行政區政府地政總署測繪處©版權所有,未經許可,不得複製。

Adopted from part of the aerial photograph taken by the Survey and Mapping Office, Lands Department at a flying height of 6,000 feet, photo No. E154706C, date of flight 9<sup>th</sup> March 2022.

摘錄自地政總署測繪處在6,000呎的飛行高度拍攝之鳥瞰照片,照片編號E154706C,飛行日期 為2022年3月9日。

Notes:

- 1. Copy of the aerial photograph of the Phase is available for free inspection at the sales office of the Phase during opening hours.
- 2. The aerial photograph may show more than the area required under the Residential Properties (First-hand Sales) Ordinance due to technical reason that the boundary of the Phase is irregular.
- The vendor advises prospective purchasers to conduct on-site visit for a better understanding of the 3. Phase, its surrounding environment and the public facilities nearby.

附註:

- 1. 期數的鳥瞰照片之副本可於期數的售樓處開放時間內免費查閱。
- 2. 由於期數的邊界不規則的技術原因,此照片所顯示的範圍可能超過《一手住宅物業銷售條 例》所規定的範圍。
- 3. 賣方建議準買家到有關期數作實地考察,以對該期數、其周邊地區環境及附近的公共設施 有較佳了解。